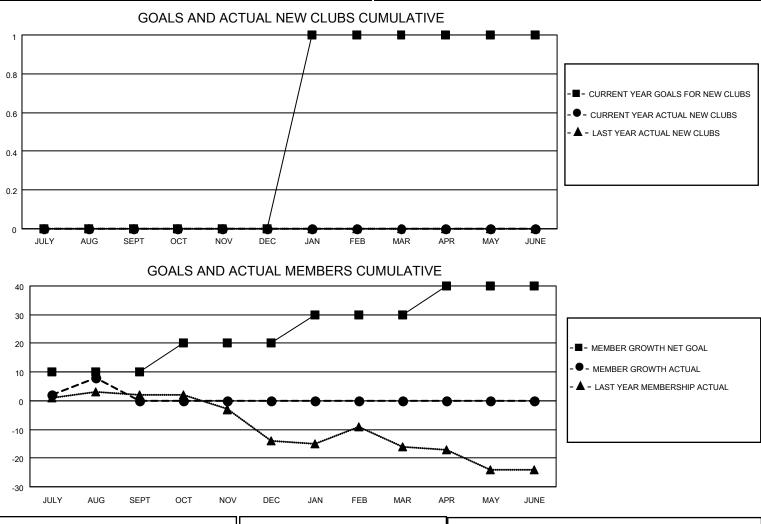

## LOCATION IOWA

**District 9 MC** 

Results as of: 8/31/2022

|                       | Club          | S         |               |                       | Men                    | nbers                   |                                                    |
|-----------------------|---------------|-----------|---------------|-----------------------|------------------------|-------------------------|----------------------------------------------------|
| RESULTS FOR 2022-2023 |               |           |               | RESULTS FOR 2022-2023 |                        |                         |                                                    |
| QUARTER               | NEW CLUB GOAL | NEW CLUBS | DROPPED CLUBS | QUARTER MEM           | BER GROWTH NET<br>GOAL | MEMBER GROWTH<br>ACTUAL | DROPPED<br>MEMBERS ACTUAL<br>(including transfers) |
| JULY/AUG/SEPT         | 0             | 0         | 0             | JULY/AUG/SEPT         | 10                     | 15                      | 6                                                  |
| OCT/NOV/DEC           | 0             | 0         | 0             | OCT/NOV/DEC           | 10                     | 0                       | 0                                                  |
| JAN/FEB/MAR           | 1             | 0         | 0             | JAN/FEB/MAR           | 10                     | 0                       | 0                                                  |
| APR/MAY/JUNE          | 0             | 0         | 0             | APR/MAY/JUNE          | 10                     | 0                       | 0                                                  |